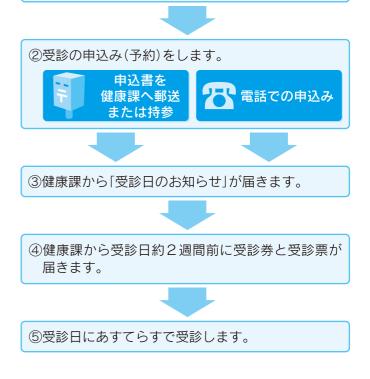

## 受診までの流れ

※受診日は申込先着順に決定します。希望日が定員に 達した場合、希望日以外の日程をご案内させていた だくことがありますのでご了承ください。

①健康課から申込書が対象者のいる世帯へ届きます。 (4月下旬)

⑨ 広報おごおり お知らせ版 H25・4・15