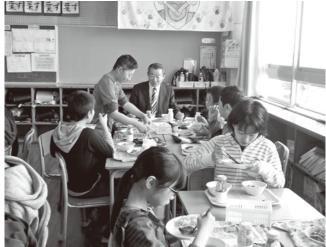

## 東野小学校の給食施設が完成し、試食会を開催しました

週学校給食課センター係☎72-4610

東野小学校に、自校式給食施設が完成しました。3月14日(水)には加地市長・清武教育長が訪問し、6年生と一緒に楽しい試食会を行いました。

【この日の献立】 赤飯、豆腐のすまし汁、鰆(さわら)の西京焼き、 キャベツのおかか和え

## ●今後の予定

学校給食用食器の材質は、安全性が社会問題として取り上げられたことをきっかけに改良されています。 市の自校式給食はこれまで「磁器食器」を採用してきましたが、割れることがあり、低学年の児童には重さも 課題となっていたことから、今後、東野小学校で市内で初めて「PEN食器」を導入する予定です。