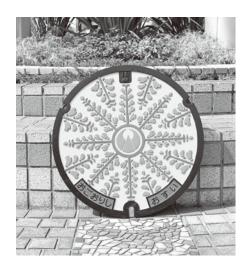

## 市の「マンホールカード」が誕生!配布を開始します

問下水道課管理係(西別館2階)☎72-2111内線342

小郡市のマンホールカードを4月28日(土)から配布します。

日本のマンホール蓋は全国各地でデザインが異なり、ご当地アイテ ムとして注目を集めています。マンホール蓋の写真や、マンホール カードを収集するファンは、"マンホーラー"、"蓋女(ふたじょ)"と呼 ばれ、最近はコレクションする人が増えているそうです。

一般的に、蓋にはその土地にゆかりのある各所、名物品などが描か れ、小郡市のマンホール蓋は市の花である「ふじ」をモチーフにしたデ ザインです。市公共下水道供用開始30周年を記念して1枚のみ作成し た市オリジナルのカラーマンホール蓋が、カードになりました。

ぜひ市のマンホールカード(無料)を手に入れ、実際のマンホール蓋 を探してみてください。下水道はとても身近なところで、私たちの生 活を支えています。

今後は、市公共下水道供用開始30周年を記念して下水道の普及・促 進のためにさまざまな企画をしていきます。詳細は、市のホームペー ジやフェイスブックで発信します。