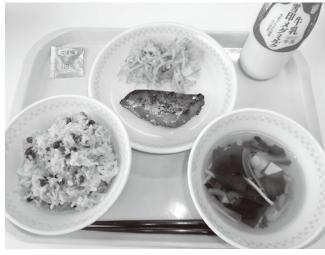

## 東野小学校の給食施設が完成し、試食会を開催しました

週学校給食課センター係☎72-4610

東野小学校に、自校式給食施設が完成しました。3月14日(水)には加地市長・清武教育長が訪問し、6年生と一緒に楽しい試食会を行いました。

【この日の献立】 赤飯、豆腐のすまし汁、鰆(さわら)の西京焼き、 キャベツのおかか和え