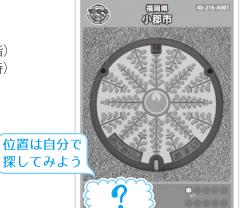

## 市の「マンホールカード」が誕生!配布を開始します

問下水道課管理係(西別館2階)☎72-2111内線342

小郡市のマンホールカードを4月28日(土)から配布します。

日本のマンホール蓋は全国各地でデザインが異なり、ご当地アイテ ムとして注目を集めています。マンホール蓋の写真や、マンホール カードを収集するファンは、"マンホーラー"、"蓋女(ふたじょ)"と呼 ばれ、最近はコレクションする人が増えているそうです。

一般的に、蓋にはその土地にゆかりのある各所、名物品などが描か れ、小郡市のマンホール蓋は市の花である「ふじ」をモチーフにしたデ ザインです。市公共下水道供用開始30周年を記念して1枚のみ作成し た市オリジナルのカラーマンホール蓋が、カードになりました。

ぜひ市のマンホールカード(無料)を手に入れ、実際のマンホール蓋 を探してみてください。下水道はとても身近なところで、私たちの生 活を支えています。

今後は、市公共下水道供用開始30周年を記念して下水道の普及・促 進のためにさまざまな企画をしていきます。詳細は、市のホームペー ジやフェイスブックで発信します。

## 【マンホールカード】

楽しみながら下水道に興味を持っていただくことを目的に、下水道広報プラットホーム(GKP)が企画、制 作するマンホール蓋のコレクションカード。

全国9つの地域で色分けをしたマンホールカードは、「地域」「都道府県」「市町村」「デザイン」別など、自分好 みの集め方ができる楽しさがあります。裏面にはデザインの由来、モチーフ、下水道に関する情報などが記載 されています。

**配布開始** 4月28日(十)/午前9時

※カードと一緒に、小郡 市下水道課特製カード ホルダーも配布します

表

↑位置情報やデザインの 由来を掲載

裏

▼近隣では、こんなデザインも!

福岡市

久留米市

佐賀市