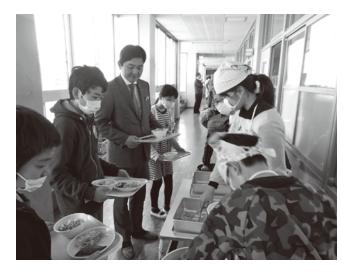

## 東野小学校の給食施設が完成し、試食会を開催しました

週学校給食課センター係☎72-4610

東野小学校に、自校式給食施設が完成しました。3月14日(水)には加地市長・清武教育長が訪問し、6年生と一緒に楽しい試食会を行いました。

【この日の献立】 赤飯、豆腐のすまし汁、鰆(さわら)の西京焼き、 キャベツのおかか和え

## ●今後の予定

学校給食用食器の材質は、安全性が社会問題として取り上げられたことをきっかけに改良されています。 市の自校式給食はこれまで「磁器食器」を採用してきましたが、割れることがあり、低学年の児童には重さも 課題となっていたことから、今後、東野小学校で市内で初めて「PEN食器」を導入する予定です。