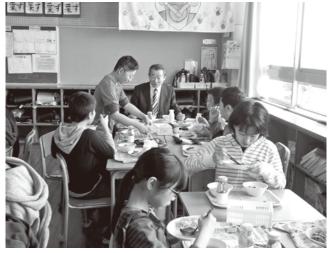

## 東野小学校の給食施設が完成し、試食会を開催しました

週学校給食課センター係☎72-4610

東野小学校に、自校式給食施設が完成しました。3月14日(水)には加地市長・清武教育長が訪問し、6年生 と一緒に楽しい試食会を行いました。

【この日の献立】 赤飯、豆腐のすまし汁、鰆(さわら)の西京焼き、 キャベツのおかか和え