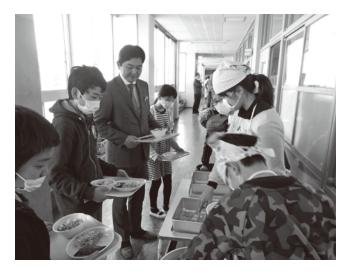

## 東野小学校の給食施設が完成し、試食会を開催しました

週学校給食課センター係☎72-4610

東野小学校に、自校式給食施設が完成しました。3月14日(水)には加地市長・清武教育長が訪問し、6年生 と一緒に楽しい試食会を行いました。

【この日の献立】 赤飯、豆腐のすまし汁、鰆(さわら)の西京焼き、 キャベツのおかか和え