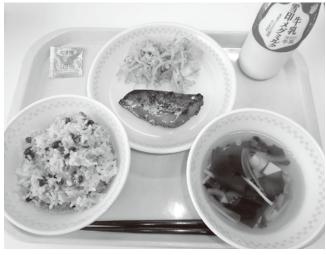

## 東野小学校の給食施設が完成し、試食会を開催しました

週学校給食課センター係☎72-4610

東野小学校に、自校式給食施設が完成しました。3月14日(水)には加地市長・清武教育長が訪問し、6年生 と一緒に楽しい試食会を行いました。

【この日の献立】 赤飯、豆腐のすまし汁、鰆(さわら)の西京焼き、 キャベツのおかか和え