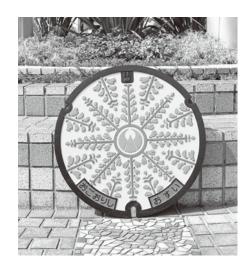

## 市の「マンホールカード」が誕生!配布を開始します

問下水道課管理係(西別館2階)☎72-2111内線342

小郡市のマンホールカードを4月28日(土)から配布します。

日本のマンホール蓋は全国各地でデザインが異なり、ご当地アイテ ムとして注目を集めています。マンホール蓋の写真や、マンホール カードを収集するファンは、"マンホーラー"、"蓋女(ふたじょ)"と呼 ばれ、最近はコレクションする人が増えているそうです。

一般的に、蓋にはその土地にゆかりのある各所、名物品などが描か れ、小郡市のマンホール蓋は市の花である「ふじ」をモチーフにしたデ ザインです。市公共下水道供用開始30周年を記念して1枚のみ作成し た市オリジナルのカラーマンホール蓋が、カードになりました。

ぜひ市のマンホールカード(無料)を手に入れ、実際のマンホール蓋 を探してみてください。下水道はとても身近なところで、私たちの生 活を支えています。

今後は、市公共下水道供用開始30周年を記念して下水道の普及・促 進のためにさまざまな企画をしていきます。詳細は、市のホームペー ジやフェイスブックで発信します。

### 受験生必勝アイテム!?

マンホールの蓋は丸く、表面は凸 凹があることから、「落ちない」「す べらない」といわれています。受験 のお守りとして、いかがですか?