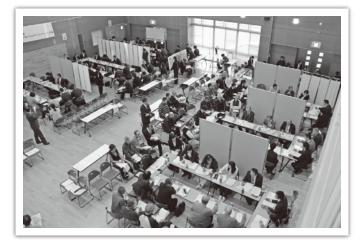

#### 意見報告書が市政にどのように反映されるのか?インターネットで動画公開します

昨年12月3日(日)、あすてらす多目的ホールで開催した「市民みんなでサービスチェック」の意見報告書を市 長に提出されました。

サービスチェックとは、あらかじめ抽出された課題などが見られる48事業について、市内の地域代表者や公募者のほか、有識者、近隣自治体職員などで構成する委員で話し合い、事業に対する意見を出していただくものです。

今回提出した意見報告書は、それぞれの委員から提出されたご意見と、ご参加いただいた傍聴者のご意見を 事業ごとに取りまとめたものです。

この意見報告書を受け、今後市長がどのように市政に反映するのかを示す「市長査定」の実況をインターネットで公開すると共に、その内容を要約した文書を公開します。(市ホームページからダウンロードおよび窓口 で文書を配布)

市政がどう変わっていくか?ぜひご覧ください。

## 動画とダイジェスト版の公開期間

2月22日(木)午後1時~3月23日(金)午後1時

## インターネットへのアクセス方法

市ホームページ(http://www.city.ogori.fukuoka.jp/)のトップ画面 ↓ 『Web市長室』をクリック ↓ 『市長査定状況の公開』をクリック ↓ 「市長あいさつ」、「各事業項目1~6」、「ダイジェスト版」から、 閲覧希望項目をクリック ↓ 動画の閲覧やダイジェスト版の ダウンロードが可能です

■申込み先 週問合せ先 Fファクス 図Eメール 肥ホームページ