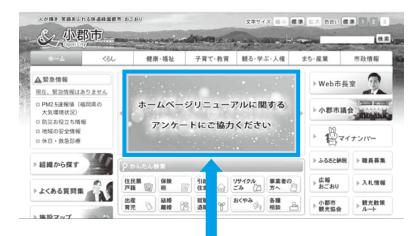

## 市ホームページのリニューアルに関する アンケートにご協力ください

圓総務課広報統計係☎72-2111内線243 IPP http://www.city.ogori.fukuoka.jp/

市は、誰もが使いやすいホームページ をめざし、スマートフォンなどへの対応 を含めたリニューアルを検討していま す。

そこで、利用者の皆さんのご意見やご 要望をお聞きするため、アンケート調査 を行っています。

今後のより良いホームページに向け て、ご協力をお願いします。

※いただいたご意見に対し、個別に回答 はしません※いただいたご意見は、ホームページ改 善にのみ利用します

広報おごおり お知らせ版 H30・2・15 2

Ogori News 3