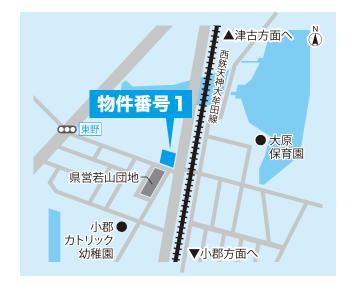

## 市有地売払いのお知らせ

■圖財政課管財係(本館2階)☎72-2111内線233

## - 般競争入札による売払市有地

|          | 物件番号1                |
|----------|----------------------|
| 所在地      | 小郡609-3              |
| 地目       | 雑種地                  |
| 面積(実測)   | 480.15m <sup>2</sup> |
| 用途地域     | 市街化区域 第1種住居地域        |
| 建ぺい率・容積率 | 建ぺい率60%・容積率200%      |
| 最低売却価格   | 18,530,000円          |