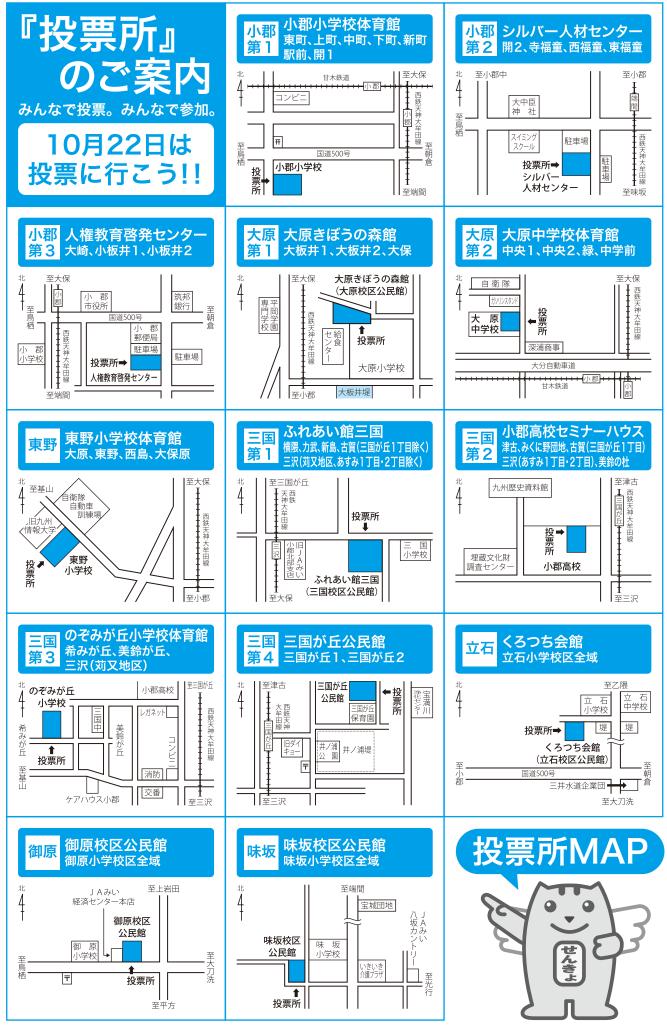

#### ■当日投票

投票日当日は、入場券に記載された指定の投票所以外では投票できません。入場券に記載されている投 票所を確認してお越しください。※左ページの投票所MAP参照

○日時 10月22日(日) / 午前7時~午後8時

○持参するもの 入場券

※入場券がない場合は、本人確認できるもの(運転免許証、健康保険証、マイナンバーカードなど)