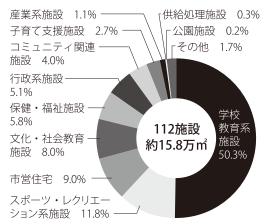

### 公共施設の保有状況

市が保有する施設は112施設で、延床面積約15.8万㎡のうち、約50%を学校教育系施設が占めています。また、築年数別でみると、築30年以上の施設が延床面積全体の約44%を占めています。

住民一人当たりの延床面積は、県内25市(政令指定都市、中核市を除く)の中で5番目に少ない2.6㎡です。しかし、他市との比較では少ないものの、建替えなどにかかる費用は、将来市の財政負担となっていきます。

### 公共施設の種類ごとの保有状況

Ogori News