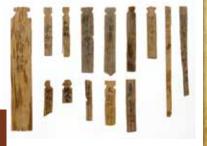

## 

奈良~平安時代の役所である大宰府の施設は、重要な儀式や最高意思決定の場である政庁跡を中心に広がっていました。この特集展示では、工房や事務官庁が集中していた官庁街である不丁地区の調査研究成果を木簡などの出土遺物とともに紹介します。

期間 4月5日回まで

**期日** 午前9時30分~午後4時30分 (入館は4時まで)

会場 九州歴史資料館第1展示室

**観覧料** — 般………200円(150円) 高大生………150円(100円) 中学生以下・65歳以上・障がい者

とその介護者1名は無料 (土曜日は高校生も無料)

※()内は、20名以上の団体料金

関連イベント「夜のギャラリートーク」

日時 3月4日丞 午後7時~8時

問合せ先 九州歴史資料館☎75-9575

「権美嶋」 銘木簡

不丁地区 出土木簡