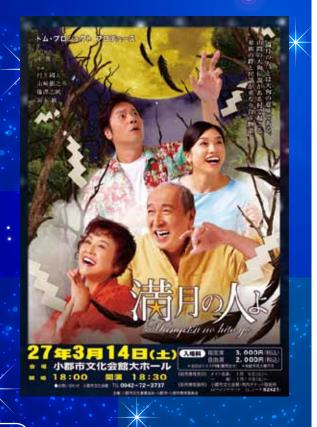

## 演劇「満月の人よ」

出演:村井國夫、山崎銀之丞、 / 藤澤志帆、岡本麗

九州の山間、天狗伝説がある村を舞台に、家 族の絆と民話が重なり合い、展開する物語。

出演者には、村井國夫、山崎銀之丞、岡本麗といった九州出身の俳優が揃い、歯切れのよい 九州弁を使って、シンプルだけどユーモアに溢れ、心温まる舞台となっています。ぜひご覧く ださい。

日時 3月14日日

開演 午後6時30分開場 午後6時

会場 文化会館大ホール

料金 〈指定席〉3,000円 〈自由席〉2,000円

※当日は両席とも500円増

問合せ先 文化会館272-3737 ファクス72-3828

チケット

発売中