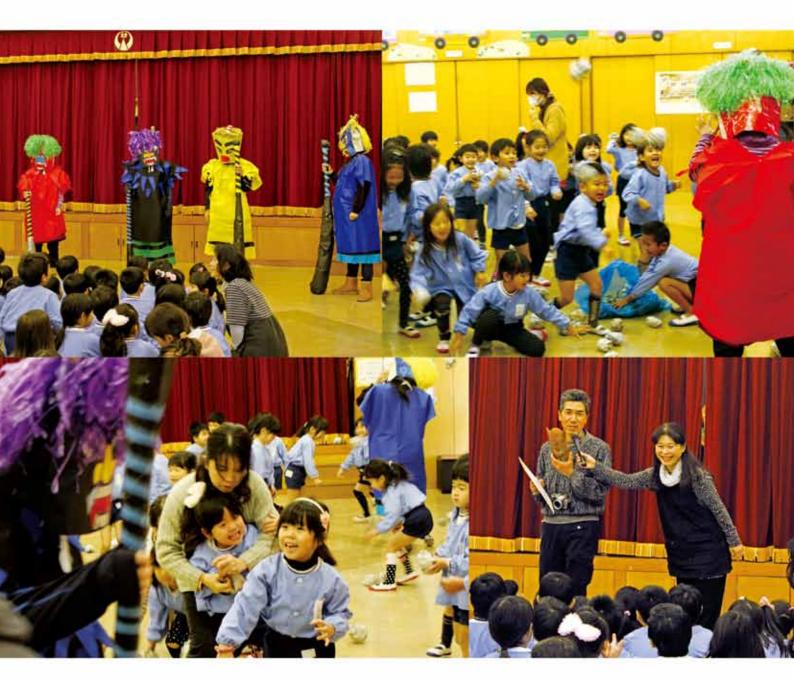

### 節分の豆まき 2月3日

小郡幼稚園で、豆まきが行われました。園児たちは、おこりんぼ鬼や泣き虫鬼など、自分の心の弱い部分に扮した鬼に向かって、勇気を振り絞って豆をまいていました。