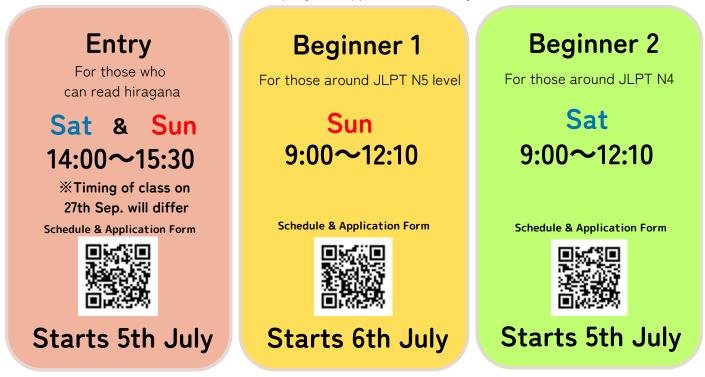

## Total 20 classes

For Intl. residents over 15 who live, work, or study in Fukuoka

\*Note You must take the level check when you apply.

<u>The result of the level check will determine if you can attend the class or not.</u> If we reach capcity, the application form may be closed.